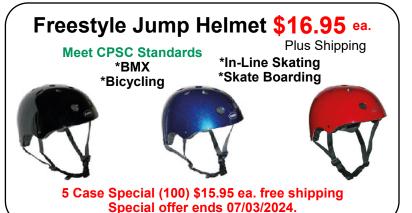

### **BMX/SKATE Style Bike Helmet**

**\$16.95** + \$2.00 shipping ea.

\*BMX \*Bicycling

3 Colors

\*In-Line Skating \*Skate Boarding

3 Sizes: XS - S/M -L/XL

5 Case special (100 helmets) \$15.95 ea free shipping