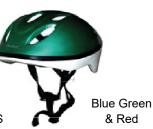

### **BMX/SKATE Style Bike Helmet**

**\$16.95** + \$2.00 shipping ea.

\*BMX \*Bicycling

3 Colors

\*In-Line Skating \*Skate Boarding

3 Sizes: XS - S/M -L/XL

5 Case special (100 helmets) \$15.95 ea free shipping