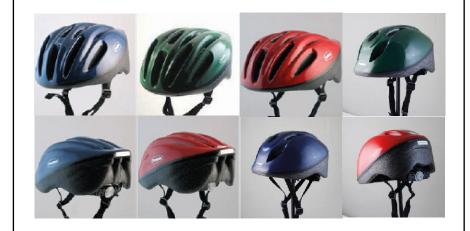

### 14 Vent Turn Style w/Black Foam

**\$15.95** + \$2.00 shipping

4 Colors 5 Case (180 Helmets) Special \$15.95 ea. FREE Shipping

BG-TS14

### 14 Vent Turn Style

\$15.95 Plus Shipping

Available in 3 Sizes Meet CPSC Standards

180 helmets special \$15.95 free shipping

### Bike Helmet with Black Foam

\$14.95ea Plus Shipping

CMeet CPSC Standards
12 Vents for cooling
3 Sizes 4 Colors

5 Case Special (180 Helmets) \$14.95 ea Free Shipping