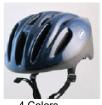

### 14 Vent Turn Style w/Black Foam

**\$15.95** + \$2.00 shipping

4 Colors 5 Case (180 Helmets) Special \$15.95 ea. FREE Shipping

BG-TS14

### 14 Vent Turn Style Bike Helmet Model BG-TS14

5 Case (180 Helmets) \$15.95 FREE Shipping goto wwwprorider.com/org

### 14 Vent Turn Style

\$15.95 Plus Shipping

Available in 3 Sizes Meet CPSC Standards

180 helmets special \$15.95 free shipping