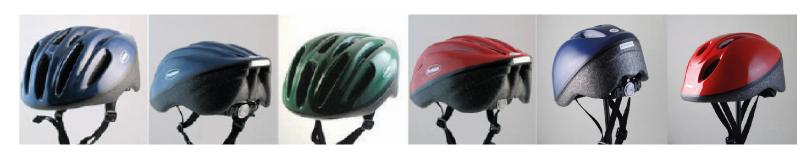

### 14 Vent Turn Style

\$15.95 Plus Shipping

Available in 3 Sizes Meet CPSC Standards

180 helmets special \$15.95 free shipping

### 14 Vent Turn Style w/Black Foam

**\$15.95** + \$2.00 shipping

4 Colors 5 Case (180 Helmets) Special \$15.95 ea. FREE Shipping

BG-TS14