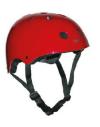

### 14 Vent Turn Style w/Black Foam

**\$15.95** + \$2.00 shipping

4 Colors 5 Case (180 Helmets) Special \$15.95 ea. FREE Shipping

BG-TS14

### 14 Vent Turn Style

\$15.95 Plus Shipping

Available in 3 Sizes Meet CPSC Standards

180 helmets special \$15.95 free shipping