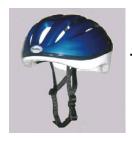

### Bike Helmet with Black Foam

\$14.95ea Plus Shipping

CMeet CPSC Standards
12 Vents for cooling
3 Sizes 4 Colors

5 Case Special (180 Helmets) \$14.95 ea Free Shipping