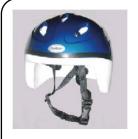

### Information & Pricing

A Division of ProRider, Inc.

True Toddler Bike Helmet

\$12.95 ea

Plus Shipping
Meet CPSC Standards

For Ages 1 to 3 yrs

Model: BM-5