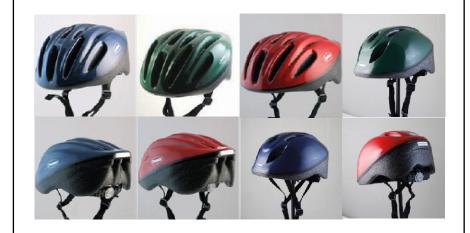

### **Economy Bike Helmet Meet CPSC Standards**

15 Cases (540 Helmets) \$2.95 ea Includes Shipping offer ends 04/19/2024.

\$11.95ea + \$2.00 shipping ea.

3 Sizes 3 Colors

New 8 Vent XS

Model: BG-8 & BG-10

Blue Green & Red