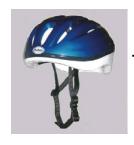

### **BMX/SKATE Style Bike Helmet**

**\$16.95** + \$2.00 shipping ea.

\*BMX \*Bicycling

3 Colors

\*In-Line Skating
\*Skate Boarding

3 Sizes: XS - S/M -L/XL

5 Case special (100 helmets) \$15.95 ea free shipping