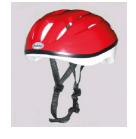

### 14 Vent Turn Style w/Black Foam

**\$16.95** + \$2.00 shipping

5 Case (180 Helmets) Special \$16.95 ea. FREE Shipping

BG-TS14