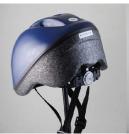

### 14 Vent Turn Style w/Black Foam

**\$16.95** + \$2.00 shipping

5 Case (180 Helmets) Special \$16.95 ea. FREE Shipping

BG-TS14