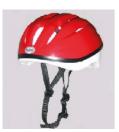

### **Economy Bike Helmet Meet CPSC Standards**

15 Cases (540 Helmets) \$2.95 ea Includes Shipping offer ends 04/19/2024.

\$11.95ea + \$2.00 shipping ea.

3 Sizes 3 Colors

New 8 Vent XS

Model: BG-8 & BG-10

Blue Green & Red