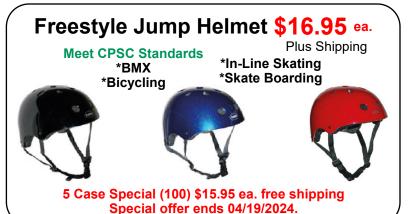

### **BMX/SKATE Style Bike Helmet**

**\$16.95** + \$2.00 shipping ea.

\*BMX \*Bicycling

3 Colors

\*In-Line Skating
\*Skate Boarding

3 Sizes: XS - S/M -L/XL

5 Case special (100 helmets) \$15.95 ea free shipping